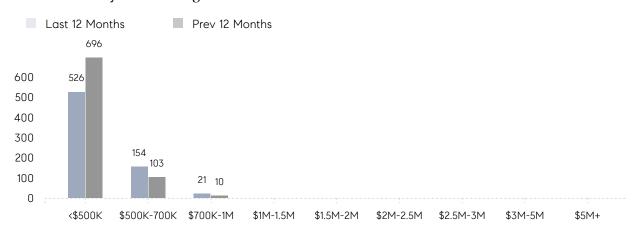

|
|                | AVERAGE SOLD PRICE | \$492,070 | \$440,783 | 12%      |
|                | # OF CONTRACTS     | 38        | 51        | -25%     |
|                | NEW LISTINGS       | 26        | 49        | -47%     |
| Condo/Co-op/TH | AVERAGE DOM        | 16        | 29        | -45%     |
|                | % OF ASKING PRICE  | 102%      | 102%      |          |
|                | AVERAGE SOLD PRICE | \$299,100 | \$288,769 | 4%       |
|                | # OF CONTRACTS     | 3         | 8         | -62%     |
|                | NEW LISTINGS       | 1         | 4         | -75%     |
|                |                    |           |           |          |

Nov 2022

Nov 2021

% Change

# Union

### NOVEMBER 2022

### Monthly Inventory





### Contracts By Price Range



### Listings By Price Range



# COMPASS



Compass makes no representations or warranties, express or implied, with respect to future market conditions or prices of residential product at the time the subject property or any competitive property is complete and ready for occupancy or with respect to any report, study, finding, recommendation or other information provided by Compass herein. Moreover, no warranty, express or implied, is made or should be assumed regarding the accuracy, adequacy, completeness, legality, reliability, merchantability or fitness for a particular purpose of any information, in part or whole, contained herein. All material is presented with the understanding that Compass shall not be deemed to provide legal, accounting or other professional services. This is no