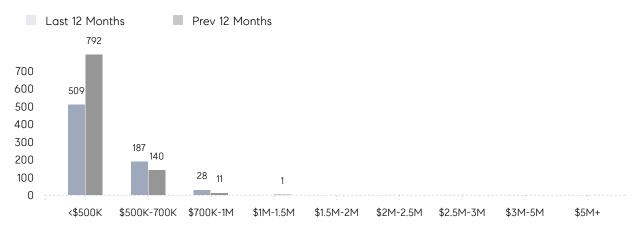

RAGE SOLD PRICE | \$492,070 | \$440,783 | 12%      |
|                | # OF CONTRACTS     | 38        | 51        | -25%     |
|                | NEW LISTINGS       | 26        | 49        | -47%     |
| Condo/Co-op/TH | AVERAGE DOM        | 16        | 29        | -45%     |
|                | % OF ASKING PRICE  | 102%      | 102%      |          |
|                | AVERAGE SOLD PRICE | \$299,100 | \$288,769 | 4%       |
|                | # OF CONTRACTS     | 3         | 8         | -62%     |
|                | NEW LISTINGS       | 1         | 4         | -75%     |
|                |                    |           |           |          |

Nov 2022

Nov 2021

% Change

# Union

### NOVEMBER 2022

### Monthly Inventory





### Contracts By Price Range



### Listings By Price Range



# COMPASS



Compass makes no representations or warranties, express or implied, with respect to future market conditions or prices of residential product at the time the subject property or any competitive property is complete and ready for occupancy or with respect to any report, study, finding, recommendation or other information provided by Compass herein. Moreover, no warranty, express or implied, is made or should be assumed regarding the accuracy, adequacy, completeness, legality, reliability, merchantability or fitness for a particular purpose of any information, in part or whole, contained herein. All material is presented with the understanding that Compass shall not be deemed to provide legal, accounting or other professional services. This is not intended to solicit the purch