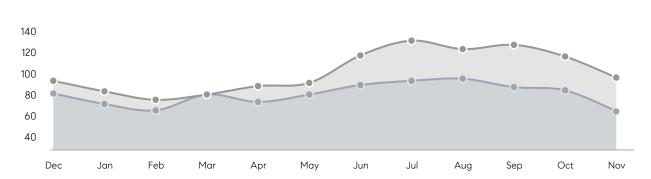

CE  | 102%      | 103%      |          |
|                | AVERAGE SOLD PRICE | \$492,070 | \$440,783 | 12%      |
|                | # OF CONTRACTS     | 38        | 51        | -25%     |
|                | NEW LISTINGS       | 26        | 49        | -47%     |
| Condo/Co-op/TH | AVERAGE DOM        | 16        | 29        | -45%     |
|                | % OF ASKING PRICE  | 102%      | 102%      |          |
|                | AVERAGE SOLD PRICE | \$299,100 | \$288,769 | 4%       |
|                | # OF CONTRACTS     | 3         | 8         | -62%     |
|                | NEW LISTINGS       | 1         | 4         | -75%     |
|                |                    |           |           |          |

Nov 2022

Nov 2021

% Change

# Union

### NOVEMBER 2022

### Monthly Inventory





### Contracts By Price Range



### Listings By Price Range



# COMPASS



Compass makes no representations or warranties, express or implied, with respect to future market conditions or prices of residential product at the time the subject property or any competitive property is complete and ready for occupancy or with respect to any report, study, finding, recommendation or other information provided by Compass herein. Moreover, no warranty, express or implied, is made or should be assumed regarding the accuracy, adequacy, completeness, legality, reliability, merchantability or fitness for a particular purpose of any information, in part or whole, contained herein. All material is presented with the understanding that Compass shall not be deemed to provide legal, accounting or other p